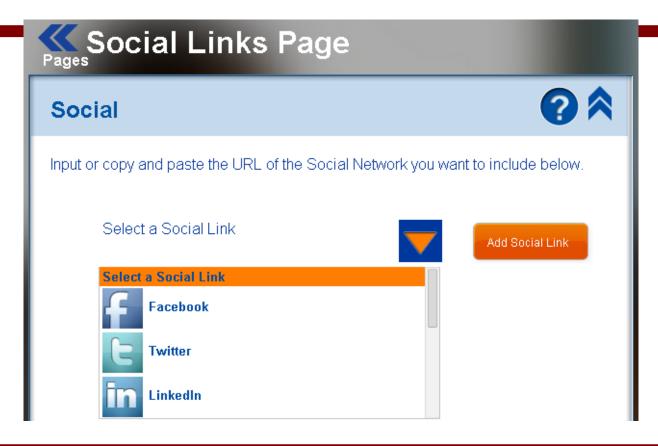

#### **Social Links**

#### Select Network, Update Links

#### If your chapter has a Facebook page