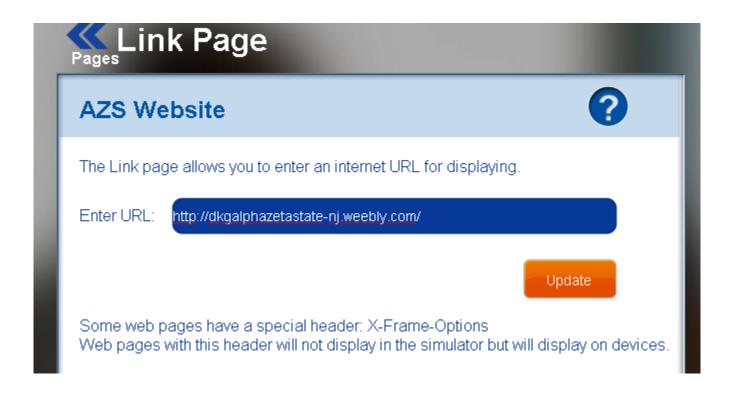

#### Add pages, like your chapter site.

Click on Links and then click the Next button to enter the URL of the site you wish to add.

#### Enter address and click Update.