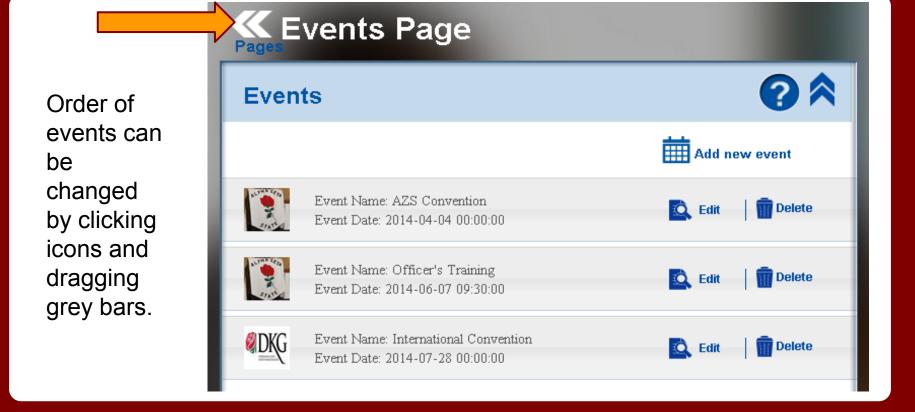

# Click and drag grey bars to change order of page list.

#### Click edit to make changes to pages.

## Click Add new event to enter your activities.