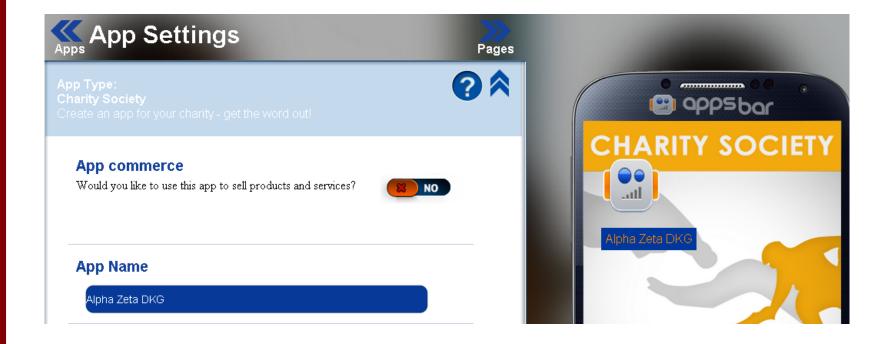

# Welcome to Apps for your Chapter



Janel Schafer: Xi Chapter President

# You will find this presentation at the following link

http://bit.ly/chapterAPPS

#### www.appsbar.com



#### Sign up for a free account



#### Select an App Type



#### **App Settings**



#### Complete and click continue





#### Select the pages you wish to include.



#### Delete what you don't want.



#### Add pages, like your chapter site.



Click on Links and then click the Next button to enter the URL of the site you wish to add.

#### Name your page and select an icon.



Then click Continue to enter the site URL.

#### Enter address and click Update.



#### Click Pages to return to page list.



# Click and drag grey bars to change order of page list.



#### Click edit to make changes to pages.



## Click Add new event to enter your activities.



# Fill in your event details, and add an image if you choose.

When you have entered all of the information click Insert



#### After adding events return to Pages.



#### Add your chapter yearbook.

- 1. Create