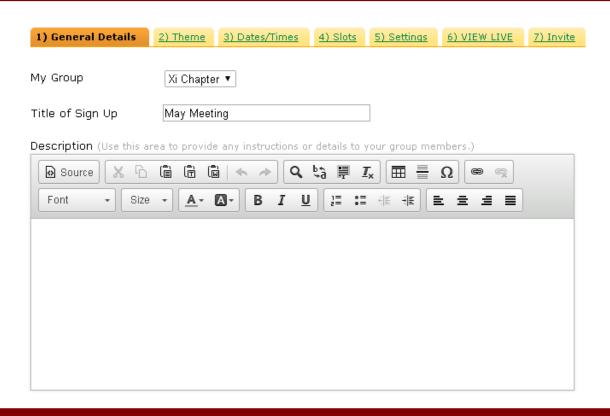

## Sign-Up-Genius

- Great for Potluck dinners
- Items needed for events
- Donations
- Convention Baskets
- Schedule volunteers

#### **Build a Sign-Up**