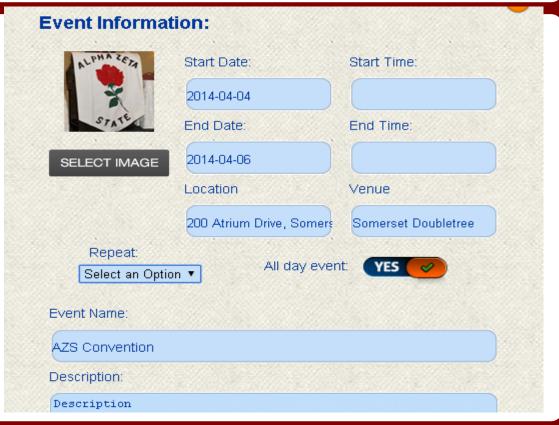

# Fill in your event details, and add an image if you choose.

When you have entered all of the information click Insert