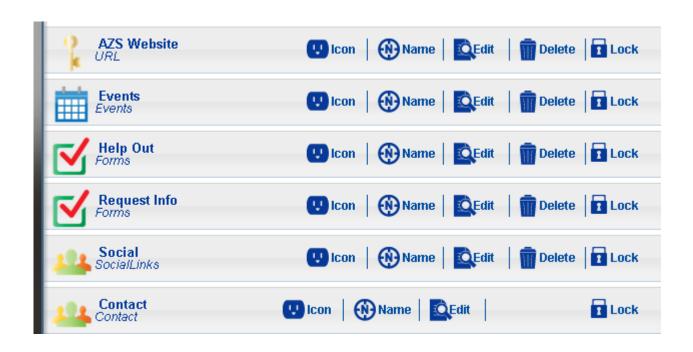

#### Select the pages you wish to include.

#### Delete what you don't want.

# Click and drag grey bars to change order of page list.

#### Click edit to make changes to pages.