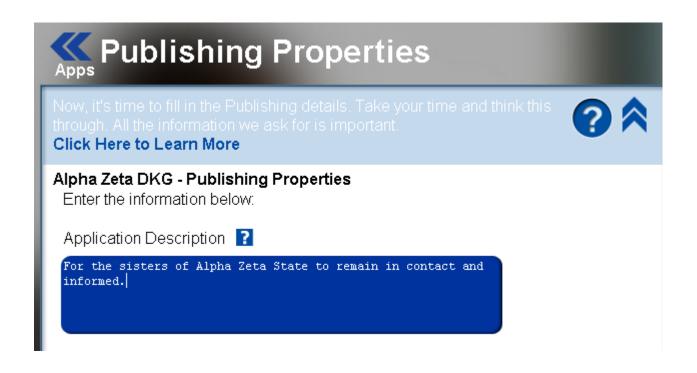

ck and drag grey bars to change order of page list.



#### Click edit to make changes to pages.



## Click Add new event to enter your activities.



# Fill in your event details, and add an image if you choose.

When you have entered all of the information click Insert



#### After adding events return to Pages.



#### Add your chapter yearbook.

- 1. Create New Page
- 2. Content, Next
- 3. Copy and Paste
- 4. Edit
- 5. Update, OK



Create New Page

#### **Create New Page - Yearbook**





#### Copy and paste your yearbook.



#### Click Update, then OK.



#### **Social Links**



#### Select Network, Update Links

#### If your chapter has a Facebook page



#### **Publish**







#### **Publishing Check - make corrections**



#### **Continue Publishing - Publishing Properties**



#### **Publish**

Keywords 김

DKG, Alpha Zeta

Copyright 👔

User Agreement 🔞

By checking this box, I verify that I have not infringed on the intellectual property rights of others, including patent, trademark, trade secret, copyright, and other proprietary rights. Any violations of the above may result in removal from appsbar and termination of appsbar account.





#### **Share your App**



#### Facebook app

Add your web app to your Facebook page with these few steps.

Copy Url Here



#### **Website Widget**

Place the appsbar.com widget on your website to show your visitors what your mobile app looks like.

Copy Code Here



#### **Mobile Website**

Redirect your mobile visitors to a mobile-optimized design of your website.

Copy Code Here





**Share With Friends** 



#### **Wai