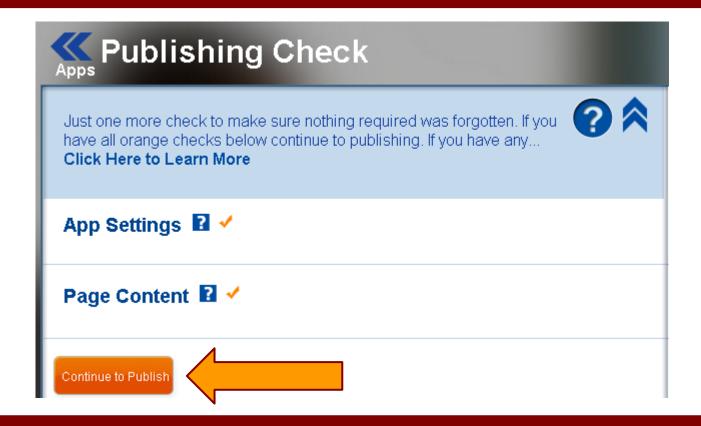

te.



#### Click Pages to return to page list.



# Click and drag grey bars to change order of page list.



#### Click edit to make changes to pages.



## Click Add new event to enter your activities.



# Fill in your event details, and add an image if you choose.

When you have entered all of the information click Insert



#### After adding events return to Pages.



#### Add your chapter yearbook.

- 1. Create New Page
- 2. Content, Next
- 3. Copy and Paste
- 4. Edit
- 5. Update, OK



Create New Page

#### **Create New Page - Yearbook**





#### Copy and paste your yearbook.



#### Click Update, then OK.



#### **Social Links**



#### Select Network, Update Links

#### If your chapter has a Facebook page



#### **Publish**







#### **Publishing Check - make corrections**



#### **Continue Publishing - Publishing Properties**



#### **Publish**

Keywords 김

DKG, Alpha Zeta

Copyright 👔

User Agreement 🔞

By checking this box, I verify that I have not infringed on the intellectual property rights of others, including patent, trademark, trade secret, copyright, and other proprietary rights. Any violations of the above may result in removal from appsbar and termination of appsbar account.





#### **Share your App**



#### Facebook app

Add your web app to your Facebook page with these few steps.

Copy Url Here



#### **Website Widget**

Place the appsbar.com widget on your website to show your visitors what your mobile app looks like.

Copy Code Here



#### **Mobile Website**

Redirect your mobile visitors to a mobile-optimized design of your website.

C