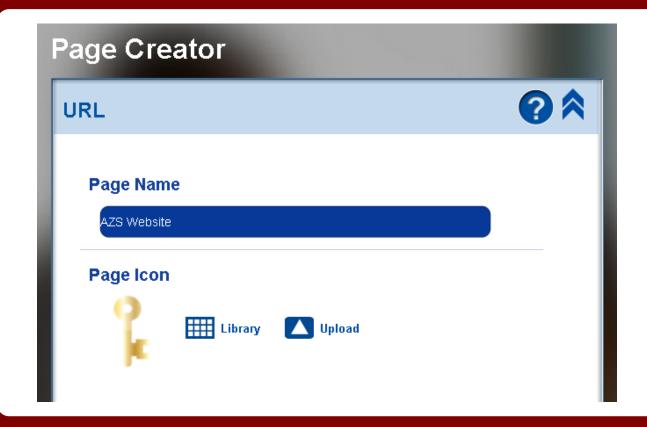

#### Add pages, like your chapter site.

Click on Links and then click the Next button to enter the URL of the site you wish to add.

#### Name your page and select an icon.

Then click Continue to enter the site URL.