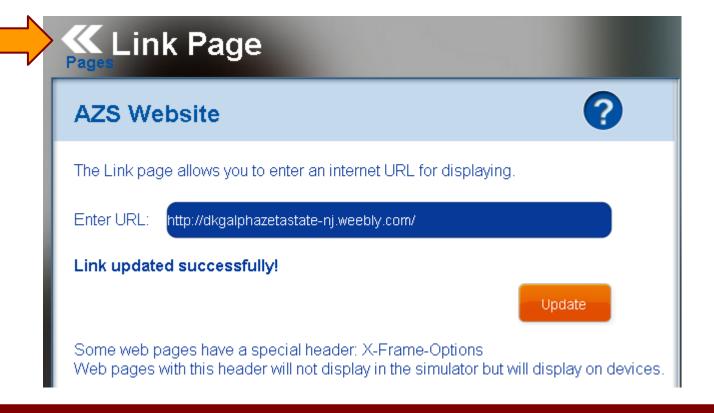

#### Add pages, like your chapter site.

Click on Links and then click the Next button to enter the URL of the site you wish to add.

#### Name your page and select an icon.

Then click Continue to enter the site URL.

#### Enter address and click Update.