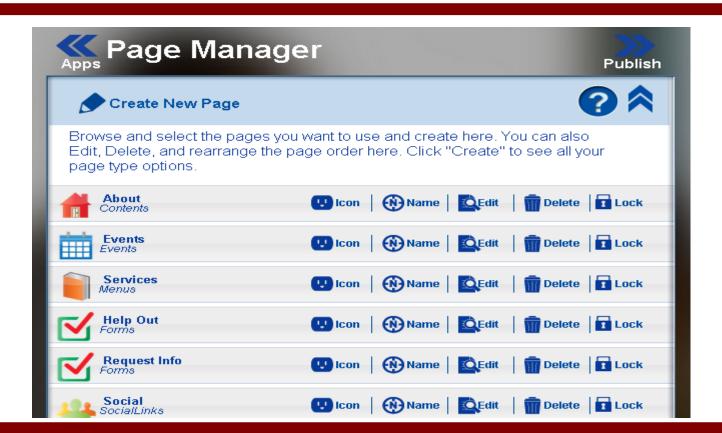

#### Select the pages you wish to include.

#### Delete what you don't want.

# Click and drag grey bars to change order of page list.

#### Click edit to make changes to pages.