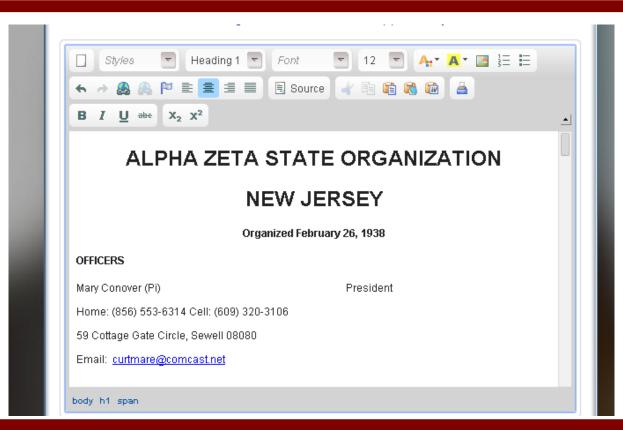

on Links and then click the Next button to enter the URL of the site you wish to add.

#### Name your page and select an icon.



Then click Continue to enter the site URL.

#### Enter address and click Update.



#### Click Pages to return to page list.



# Click and drag grey bars to change order of page list.



#### Click edit to make changes to pages.



## Click Add new event to enter your activities.



# Fill in your event details, and add an image if you choose.

When you have entered all of the information click Insert



#### After adding events return to Pages.



#### Add your chapter yearbook.

- 1. Create New Page
- 2. Content, Next
- 3. Copy and Paste
- 4. Edit
- 5. Update, OK



Create New Page

#### **Create New Page - Yearbook**





#### Copy and paste your yearbook.



#### Click Update, then OK.



#### **Social Links**



#### Select Network, Update Links

#### If your chapter has a Facebook page



#### **Publish**







#### **Publishing Check - make corrections**



#### **Continue Publishing - Publishing Properties**



#### **Publish**

Keywords 김

DKG, Alpha Zeta

Copyright 👔

User Agreement 🔞

By checking this box, I verify that I have not infringed on the intellectual property rights of others, including patent, trademark, trade secret, copyright, and other proprietary rights. Any violations of the above may result in removal from appsbar and termination of appsbar account.





#### **Share your App**



#### Facebook app

Add your web app to your Facebook page with these few steps.

Copy Url Here



#### **Website Widget**

Place the appsb