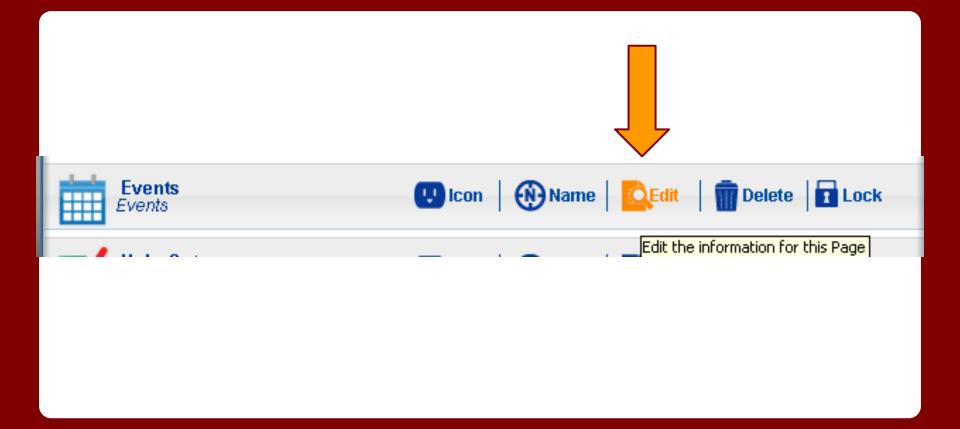

# Welcome to Apps for your Chapter



Janel Schafer: Xi Chapter President

# You will find this presentation at the following link

http://bit.ly/chapterAPPS

#### www.appsbar.com



#### Sign up for a free account



#### Select an App Type



#### **App Settings**



#### Complete and click continue





#### Select the pages you wish to include.



#### Delete what you don't want.



#### Add pages, like your chapter site.



Click on Links and then click the Next button to enter the URL of the site you wish to add.

#### Name your page and select an icon.



Then click Continue to enter the site URL.

#### Enter address and click Update.



#### Click Pages to return to page list.



# Click and drag grey bars to change order of page list.



#### Click edit to make changes to pages.



## Click Add new event to enter your activities.



# Fill in your event details, and add an image if you choose.

When you have entered all of the information click Insert



#### After adding events return to Pages.



#### Add your chapter yearbook.

- 1. Create New Page
- 2. Content, Next
- 3. Copy and Paste
- 4. Edit
- 5. Update, OK



Create New Page

#### **Create New Page - Yearbook**





#### Copy and paste your yearbook.



#### Click Update, then OK.



#### **Social Links**



#### Select Network, Update Links

#### If your chapter has a Facebook page



#### **Publish**







#### **Publishing Check - make corrections**



#### **Continue Publishing - Publishing Properties**



#### **Publish**

Keywords 김

DKG, Alpha Zeta

Copyright 👔

User Agreement 🔞

By checking this b