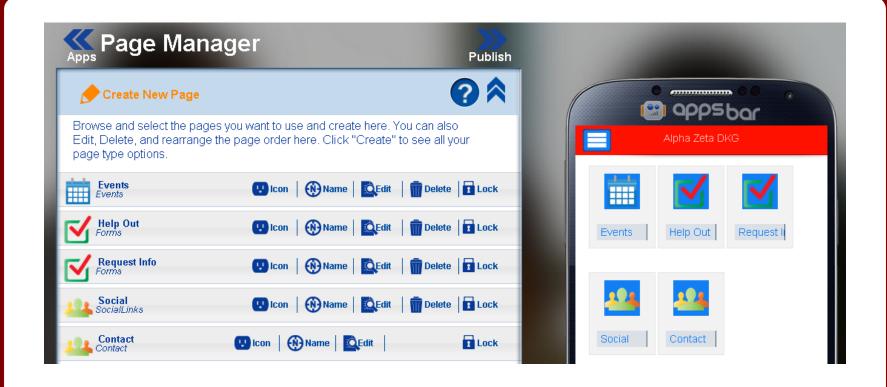

#### Click Pages to return to page list.

# Click and drag grey bars to change order of page list.